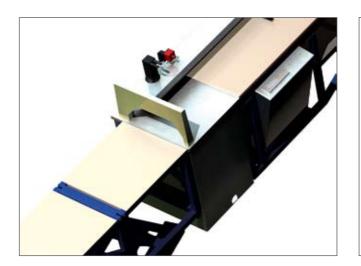

#### **PACKAGING TABLE**

Packaging is done manually. Table width is 500 mm (20") and length according to customer requirements. Loading table is very flexible and easy to change.

ing place to another. Wheels and lifting places in the body