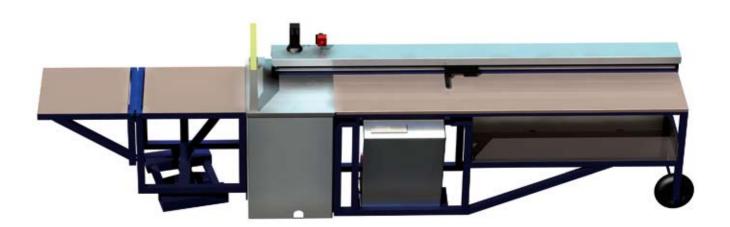

### ECS - 2000 SAM SEMI AUTOMATIC PORTABLE CUT-OFF SAW (CE-approved)

## **Semi Automatic Portable Cut-Off Saw**

For efficiently cutting edgeboards and similar long objects into specific lengths for just-in-time delivery.

ECS-2000 SA is an efficient and reliable cut-off saw for the start up of the edgeboard manufacturing process / trading and offers the necessary added value and flexibility. ESC-2000 SA can be an integrated part of the EBM 1500 G AC/AP/APALL for reaching a higher productivity through the Autocut / Autopack / Autopall options.

Easy to use, program and install "Plug and play" installation. Fast, reliable and accurate.

Suitable for distributors with a desire to be flexible on the market.

#### **PACKAGING TABLE**

Packaging is done manually. Table width is 500 mm (20") and length according to customer requirements. Loading table is very flexible and easy to change.

ing place to another. Wheels and lifting places in the body

make moving of the saw unit easy.