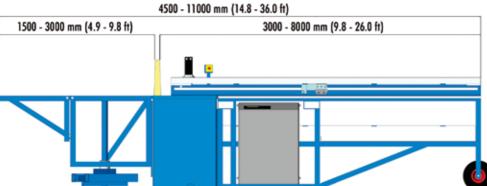

#### **Dimensions**

| Width  | 6 – 11 m | 19.7 – 36 ft |
|--------|----------|--------------|
| Height | 1.35 m   | 53 "         |
| Depth  | 0.80 m   | 31 "         |
| Weight | ∼ 800 kg | ~1800 lbs    |