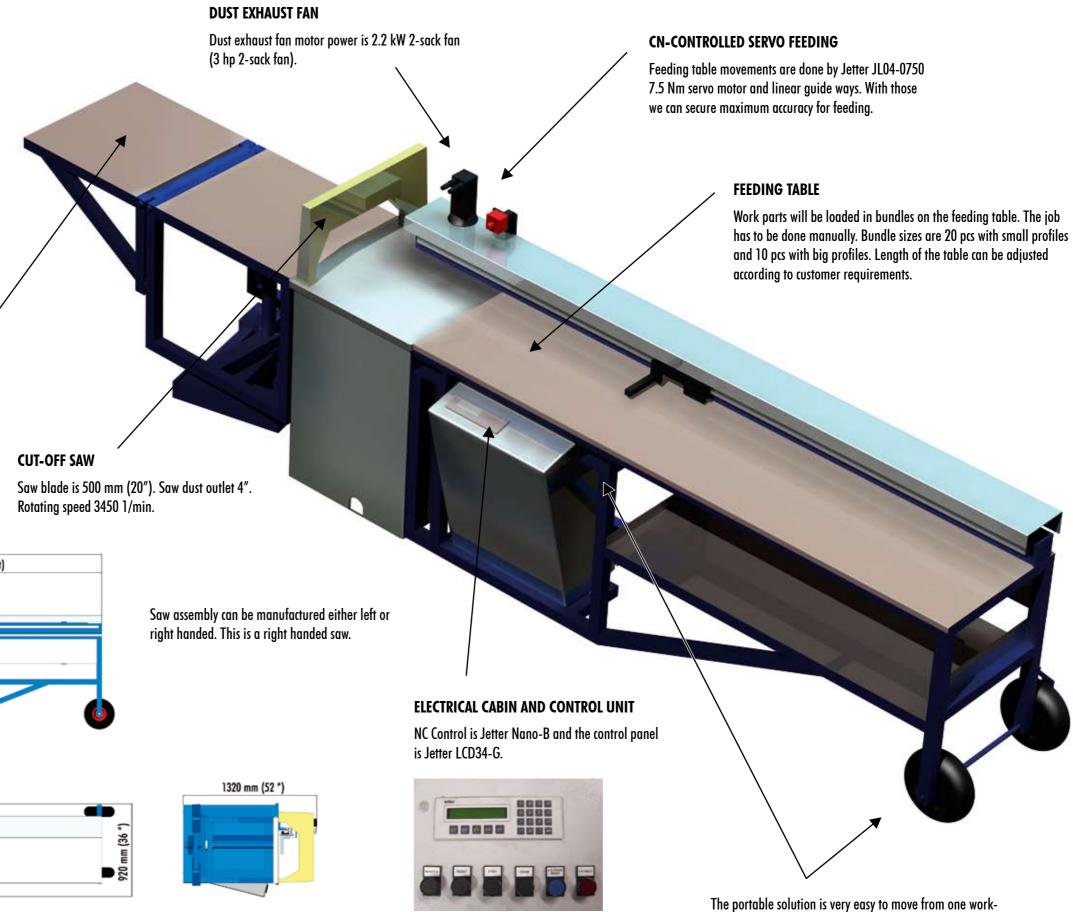

#### **Production specifications**

| Cutting length | +/-1 mm                                              | +/- 0.04 "                                           |
|----------------|------------------------------------------------------|------------------------------------------------------|
| Cutting length | 50 — 6000 mm                                         | 2 – 236 "                                            |
| Cutting width  | 20 — 240 mm                                          | 0.8 – 9.5 "                                          |
| Cutting height | 0 — 140 mm                                           | 0 – 5.5 "                                            |
| Cutting speed  | 0 — 10 cycles/min (approx. 50,000-100,000 pcs/shift, | 0 — 10 cycles/min (approx. 50,000-100,000 pcs/shift, |
|                | length: 50-200 mm)                                   | length: 2-8 ")                                       |

#### **Technical specifications**

| NC control                       | Jetter Nano B                                |                 |  |
|----------------------------------|----------------------------------------------|-----------------|--|
| Operation panel                  | Jetter LCD34-G                               |                 |  |
| Feeding table servo motor        | Jetter JL04-0750 7.5 Nm                      |                 |  |
| Feeding table movement           | Linear guide ways                            |                 |  |
| Work profiles on table           | Small profiles bundles 20 pcs                |                 |  |
|                                  | Big profiles bundles 10 pcs                  |                 |  |
| Work part holder                 | Manual                                       |                 |  |
| Work part guidance               | Manual                                       |                 |  |
| Saw motor                        | 7.5 kW                                       | 10 hp           |  |
| Blade diameter                   | 500 mm                                       | 20 "            |  |
| Lubrication                      | Mist lubrication for the blade               |                 |  |
| Emergency stop equipments        | Push buttons                                 |                 |  |
| Packaging table                  | Manual                                       |                 |  |
| Packaging system                 | Sack packaging device and bag closing system |                 |  |
| Electrical connection            | 380 / 220 VAC                                |                 |  |
| Air connection                   | Max 8 bar                                    |                 |  |
| Dust exhaust fan                 | 2.2 kW 2-sack fan                            | 3 hp 2-sack fan |  |
| Manuals and spare part documents | Standard                                     |                 |  |

#### **Dimensions**

| Width  | 6 – 11 m | 19.7 – 36 ft |
|--------|----------|--------------|
| Height | 1.35 m   | 53 "         |
| Depth  | 0.80 m   | 31 "         |
| Weight | ∼ 800 kg | ~1800 lbs    |

#### **PACKAGING TABLE**

Packaging is done manually. Table width is 500 mm (20") and length according to customer requirements. Loading table is very flexible and easy to change.

ing place to another. Wheels and lifting places in the body

make moving of the saw unit easy.