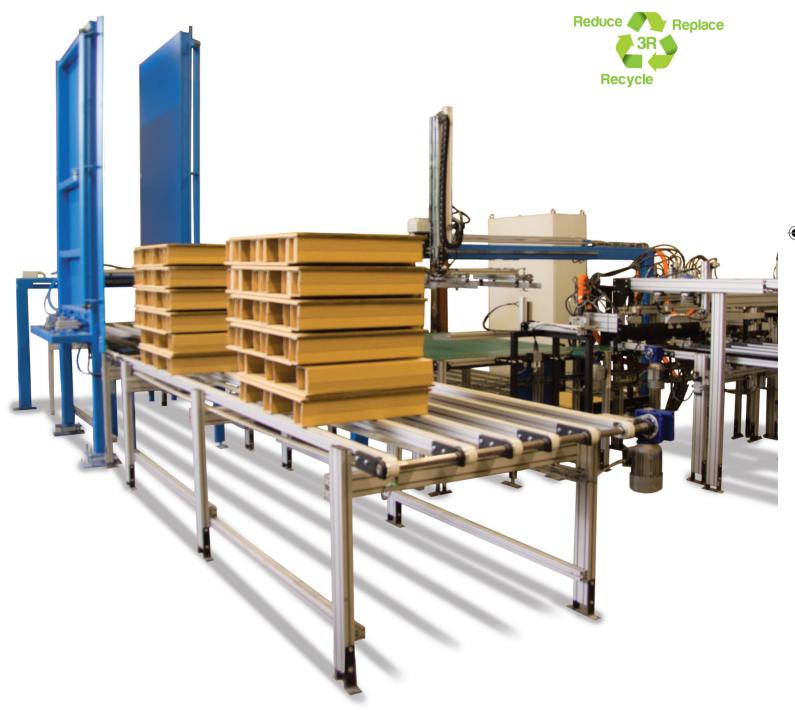

## **Automatic Paper Pallet Assembly**

For automatic paper pallet assembly in efficient, flexible and reliable way.

**(** 

- automatic paper pallet assembly unit designed for online production together with Pallrun line or to be used as an ind pendent machine
- feeding conveyors of top sheets and Flatboards
- automatic stacking of pallets
- special gluing systems for instant assembly
- one man operated (brings the components on pallets, empties the buffer of ready pallets)
- max 10 pallets/min (achieved with normal 1200x800 mm with Flatboards)
- flexible in sizes up to 1200x1200 mm
- 2- and 4-way pallets
- Internet connection to monitor the production and the status of the unit
- Operation panel
- PLC controlled

#### **OPTIONS**

- extra module for Edgerunner production
- sandwich style stacking of ready pallets
- custom built for extra large pallets