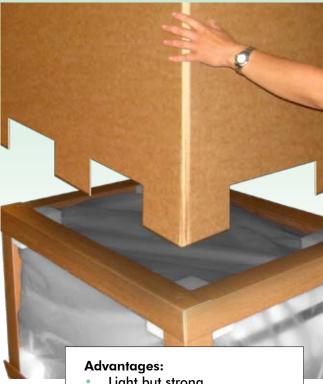

A corrugated board box on top of the FramePack® completes the final protection for the packaging unit.

- Light but strong
- Less material
- No bulky pallets needed
- Easy to use
- Easy to dispose of
- **Environmentally friendly**
- Needs no treatment like wood
- Gives good company image