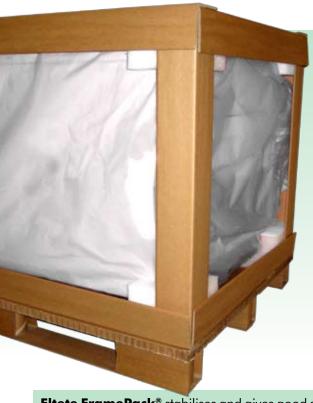

## Combines light weight with strength!

Eltete FramePack® stabilises and gives good stacking strength. High-quality edgeboards can be chosen according to the needs of each individual packaging process.

A corrugated board box on top of the FramePack® completes the final protection for the packaging unit.

- Light but strong
- Less material
- No bulky pallets needed
- Easy to use
- Easy to dispose of
- **Environmentally friendly**
- Needs no treatment like wood
- Gives good company image