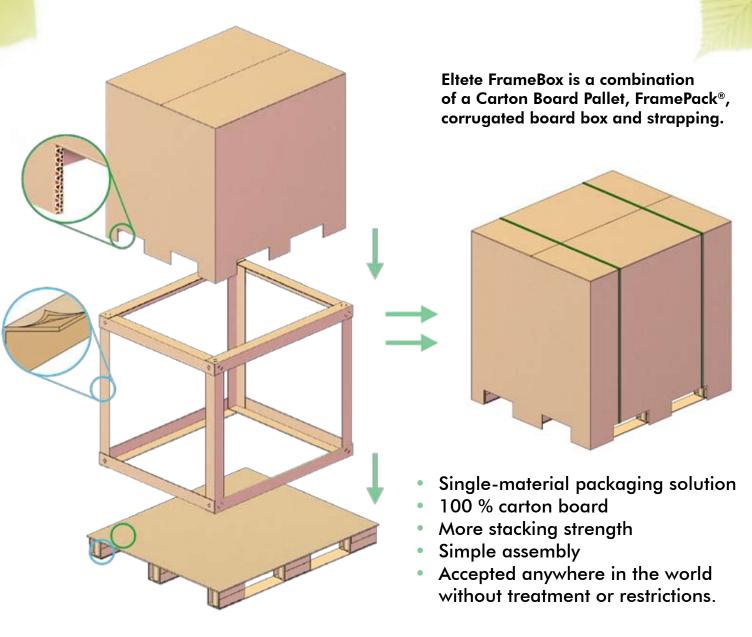

# **FrameBox**

Combines light weight with strength!

Sustainable packaging is your contribution to the environment

## Combines light weight with strength!

Eltete FramePack® stabilises and gives good stacking strength. High-quality edgeboards can be chosen according to the needs of each individual packaging process.

Eltete PallRun® in combination with corrugated or honeycomb board makes a strong carton board pallet.

**Eltete PallRun®** is made out of laminated compact carton board (U-profiles) and stabilisation elements (cores). The U-profile is

reinforced by wet strengthened kraftliner giving high protection for humidity.

Eltete Flatboard is often added to 4-way pallets in order to strengthen the base and to make it suitable for roll conveyer use.

A corrugated board box on top of the FramePack® completes the final protection for the packaging unit.

- Light but strong
- Less material
- No bulky pallets needed
- Easy to use
- Easy to dispose of
- **Environmentally friendly**
- Needs no treatment like wood
- Gives good company image